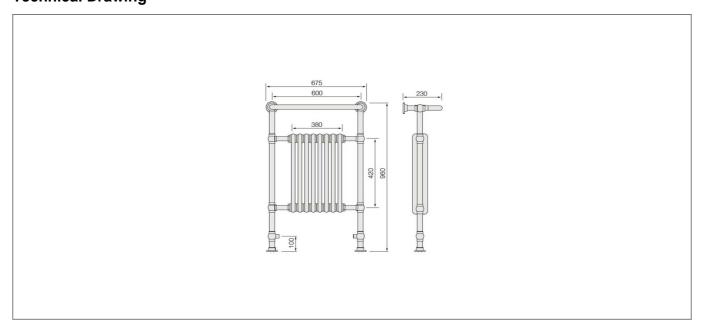

## **Technical Drawing**

Dimensions: All measurements are in millimetres and are subject to normal manufacturing variations