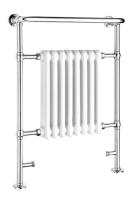

## **Technical Datasheet**

Product Code: RLLZD18

Product Description: Warmbase Henbury 659 x 952mm Traditional Towel Rail

## **Key Features**

- Sleek & clean style that will enhance any room
- Manufactured from high quality steel enamel
- Coated in a luxury chrome & white finish
- Features handy rail for all your bathroom towels
- Suitable for central heating systems only
- Valves & accessories are available to purchase separate
- Alternatively available in 575x1500 & 495x960mm