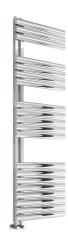

## **Technical Datasheet**

Product Code: RNS-SC508P

Product Description: Reina Scalo Stainless Steel Designer Radiator

## **Key Features**

- Sleek & clean style that will enhance any room
- Manufactured from high quality stainless steel
- Coated in a luxury polished stainless steel
- Can be converted to electric or dual fuel with added elements
- Other styles & finishes are available too choose from
- Offers Outstanding Heat Output