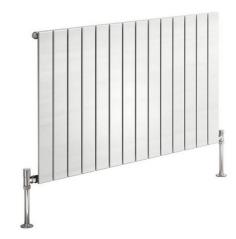

## **Technical Datasheet**

Product Code: RND-FL19W

Product Description: Reina RND-FL19W Flat 600x1402 Horizontal Single Wh

## **Key Features**

- Create an aesthetic that is part of the constantly evolving contemporary style of present day
- Manufactured from high quality mild steel
- Coated in a luxury white finish
- Can be converted to electric or dual fuel with added elements
- Valves are available to purchase separate
- Other styles & sizes are available too choose from