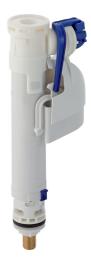

## **Technical Datasheet**

Product Code: GB281214001

Product Description: Geberit 281.214.00.1 Flush Valve 3/8" Bottom Inlet