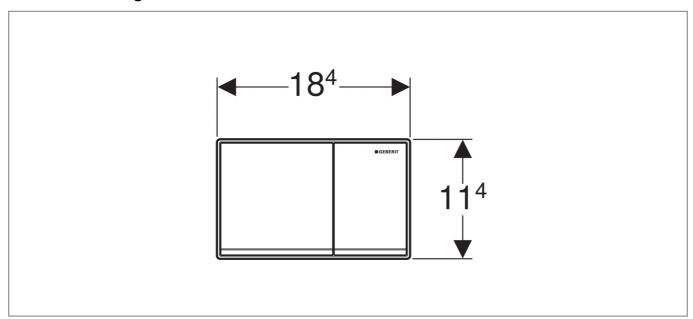

# **Specification**

| <del>-</del>             |                |
|--------------------------|----------------|
| Product Guarantee:       | 1 Year         |
| Material:                | Glass          |
| Style:                   | Modern         |
| Range Name:              | Omega60        |
| Colour:                  | Brushed Chrome |
| Barcode:                 | 4025416301301  |
| Packaged Weight (kg):    | 1.06 kg        |
| Packaged Length (Metre): | 0.33           |
| Packaged Width (Metre):  | 0.295          |
| Packaged Height (Metre): | 0.235          |



## **Key Features**

- Geberit flush plate Omega60 for dual flush,plastic
- Mounts evenly with finished wall after installation
- All Geberit products are covered by a full manufacturers guarantee

## **Technical Drawing**