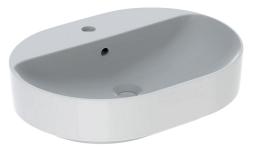

## **Technical Datasheet**

Product Code: GB.500.777.01.2

Product Description: Geberit Variform Elliptic 600 x 450mm 1 Tap Hole Lay On Basin With Overflow

## **Key Features**

- Wide-ranging bathroom ceramic collection with modern expressive design
- Manufactured from high quality white fine fireclay
- Features 1 tap hole suitable for mono basin mixer use
- · Overflow included to prevent any bathroom accidents
- Alternatively available in 500x400 & 550x450mm
- Matching sanitaryware are also available in the Geberit range