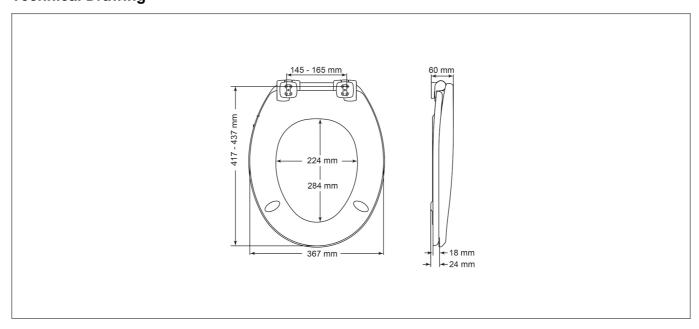

## **Technical Datasheet**

Product Code: CM340580000

Product Description: Carrara & Matta Asti Sta-Tite Silentium

## **Specification**

| •                     |               |
|-----------------------|---------------|
| Material:             | Plastic       |
| Seat Type:            | Soft Close    |
| Product Guarantee:    | 2 Years       |
| Barcode:              | 8000367004934 |
| Packaged Weight (kg): | 3.513 kg      |



## **Key Features**

- Your seat stays tight with STA-TITE® fixing system
- Silentium® soft close
- Generation XXI stylised design
- Quality moulded wood with high-gloss finish and non-slip buffers
- Adjustable chrome-plated hinges
- Universal fit

## **Technical Drawing**