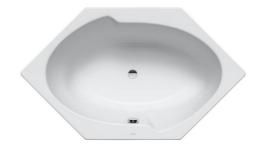

## **Technical Datasheet**

Product Code: BS04602

Product Description: Kaldewei Twin Pool 660 1700x1000

## **Specification**

| _                        |              |  |
|--------------------------|--------------|--|
| Material:                | Steel Enamel |  |
| Style:                   | Modern       |  |
| Shape:                   | Hexagon      |  |
| Overflow Included:       | No           |  |
| Waste Included:          | No           |  |
| Bath Thickness:          | 3.5 mm       |  |
| Product Guarantee:       | 30 Years     |  |
| Water Capacity (litres): | 150          |  |
|                          |              |  |

## **Key Features**

- Create an aesthetic that is part of the constantly evolving contemporary style of present day
- Manufactured from high quality 3.5 mm steel enamel
- Ideal for free standing mixer use but can be drilled by Kaldewei
- Waste, overflow & legs are available to purchase separate