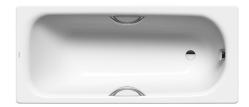

## **Technical Datasheet**

Product Code: BS04101

Product Description: Kaldewei Saniform Plus 1700 x 700mm 2 Tap Hole Twin Grip Bath

## **Key Features**

- Create an aesthetic that is part of the constantly evolving contemporary style of present day
- Manufactured from high quality 3.5mm steel enamel
- Features 2 tap holes suitable for pillar taps use
- Twin grip holes are included for added safety measure
- Waste, overflow, grips & legs are available to purchase separate
- Alternatively available in 9 other sizes