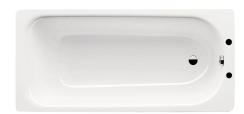

## **Technical Datasheet**

Product Code: BS03801

Product Description: Kaldewei Eurowa 1600mm 2 Tap Hole Bath

## **Specification**

| Material:                | Steel Enamel |
|--------------------------|--------------|
| Style:                   | Modern       |
| Shape:                   | Rectangular  |
| Number Of Tap Holes:     | 2            |
| Overflow Included:       | No           |
| Waste Included:          | No           |
| Bath Thickness:          | 2 mm         |
| Product Guarantee:       | 2 Years      |
| Water Capacity (litres): | 142          |

## **Key Features**

- Create an aesthetic that is part of the constantly evolving contemporary style of present day
- Manufactured from high quality 2mm steel enamel
- Features 2 tap holes suitable for pillar taps use
- Waste, overflow & legs are available to purchase separate