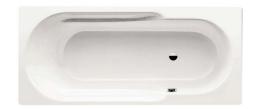

## **Technical Datasheet**

Product Code: BS02601

Product Description: Kaldewei Rondo Star 1700mm 2 Tap Hole Rectangular Bath

## **Key Features**

- Create an aesthetic that is part of the constantly evolving contemporary style of present day
- Manufactured from high quality 3.5 mm steel enamel
- Features 2 tap holes suitable for pillar taps use
- Wide arm rests included for optimum bathing comfort
- Waste, overflow & legs are available to purchase separate