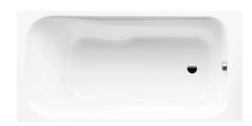

## **Technical Datasheet**

Product Code: BS0170101

Product Description: Kaldewei Dynaset 1700mm 2 Tap Holes Rectangular Bath

## **Specification**

| eel Enamel<br>odern |
|---------------------|
| odern               |
|                     |
| ectangular          |
|                     |
| )                   |
| )                   |
| 5 mm                |
| Years               |
| 9                   |
| 5                   |

## **Key Features**

- Create an aesthetic that is part of the constantly evolving contemporary style of present day
- Manufactured from high quality 3.5mm steel enamel
- Features 2 tap holes suitable for pillar taps use
- Waste, overflow & legs are available to purchase separate