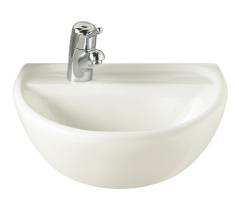

## **Technical Datasheet**

Product Code: BJSA4256WH

Product Description: Sola Medical 500, 1 Tap

## **Key Features**

- Wide-ranging bathroom furniture collection with modern expressive design
- Manufactured from high quality white ceramic
- Features 1 tap hole suitable for mono basin mixer use
- Space saving design ideal for wall mounting
- Does not include overflow or chainstay