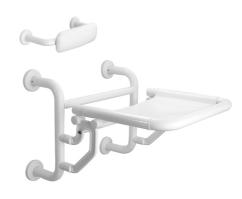

## **Technical Datasheet**

Product Code: BJAV8800WH

Product Description: Avalon Folding Shower Seat -White

## **Key Features**

- · Allows seating for bathers
- With back support for Doc.M compliant showering