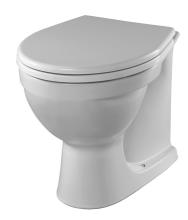

## **Technical Datasheet**

Product Code: BJAR1438WH

Product Description: Twyfords Alcona Back To Wall Pan

## **Key Features**

- Wide-ranging bathroom furniture collection with modern expressive design
- Manufactured from high quality white ceramic
- Suitable for use with back to wall WC furniture units
- Designed to hide unslightly pipework after installation
- Optional soft close seat is available from this range
- Matching sanitaryware are also available in the Alcona range