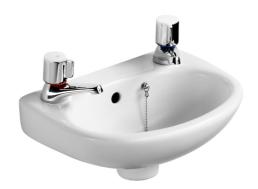

## **Technical Datasheet**

Product Code: BEE117001

Product Description: Ideal Standard Studio 350mm 2 Tap Hole Wall Basin

## **Specification**

| Product Guarantee:   | Lifetime       |
|----------------------|----------------|
| Barcode:             | 5017830031369  |
| Made In the UK:      | Yes            |
| Projection (mm):     | 250            |
| Material:            | Vitreous China |
| Style:               | Modern         |
| Shape:               | Round          |
| Number Of Tap Holes: | 2              |
|                      |                |

## **Key Features**

- Wide-ranging bathroom ceramic collection with modern expressive design
- Manufactured from high quality white vitreous china
- Space saving design ideal for smaller bathrooms
- Features 2 tap holes suitable for pillar taps use
- Overflow included to prevent any bathroom accidents
- Alternatively available in 450mm
- Matching sanitaryware are also available in the Studio range