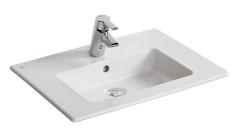

## **Technical Datasheet**

Product Code: BEE066801

Product Description: Ideal Standard Tempo 600mm 1 Tap Hole Vanity Basin

## **Key Features**

- Wide-ranging bathroom ceramic collection with modern expressive design
- Manufactured from high quality white vitreous china
- Space saving design ideal for Tempo furniture units
- Features 1 tap hole suitable for mono basin mixer use
- Alternatively available in 800mm
- Matching sanitaryware are also available in the Tempo range