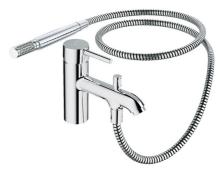

## **Technical Datasheet**

Product Code: BEBC191AA

Product Description: Ideal Standard Ceraline 1 Tap Hole Lever Bath Shower Mixer

## **Key Features**

- · Wide-ranging bathroom brassware collection with modern expressive design
- Manufactured from high quality brass
- · Coated in a luxury chrome finish
- · Features lever control for a flawless level flow
- Suitable for high pressure installations only
- Ceramic disc technology for long life & smooth operation