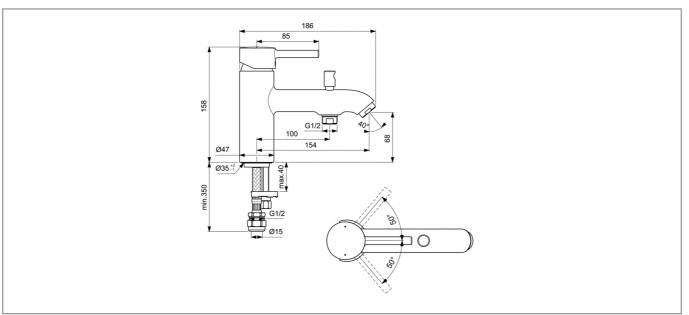

## **Technical Drawing**

Dimensions: All measurements are in millimetres and are subject to normal manufacturing variations

Due to a continuing development programme to improve design and performance, we reserve all rights to vary specifications without prior notice. Please note, all accessories are for photographic purposes only.

## **Specification**

| Product Guarantee:      | 5 Years       |
|-------------------------|---------------|
| Barcode:                | 3800861065074 |
| Material:               | Brass         |
| Made In the UK:         | Yes           |
| Handle Type:            | Lever         |
| Tap Pressure:           | High Pressure |
| Min Operating Pressure: | 1 Bar         |
| Waste Included:         | No            |
| Number Of Tap Holes:    | 1             |
| Projection (mm):        | 154           |
| Colour:                 | Chrome        |
|                         |               |