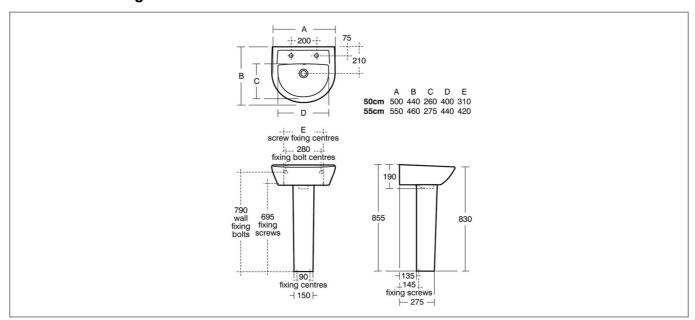

## **Technical Drawing**

## **Specification**

| •                    |                |
|----------------------|----------------|
| Product Guarantee:   | Lifetime       |
| Barcode:             | 5017830441144  |
| Made In the UK:      | No             |
| Projection (mm):     | 460            |
| Material:            | Vitreous China |
| Style:               | Modern         |
| Shape:               | Round          |
| Number Of Tap Holes: | 2              |
|                      |                |