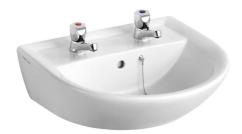

## **Technical Datasheet**

Product Code: BAE895101

Product Description: Armitage Shanks Sandringham 21 550mm 2 Taphole Washbasin

## **Key Features**

- Wide-ranging bathroom ceramic collection with modern expressive design
- Manufactured from high quality vitreous china
- Features 2 tap holes suitable for basin pillar taps
- Features 2 tap holes suitable for pillar taps use
- · Overflow included to prevent any bathroom accidents
- Alternatively available with 1 tap hole option
- Matching sanitaryware are also available in the Armitage Shanks range