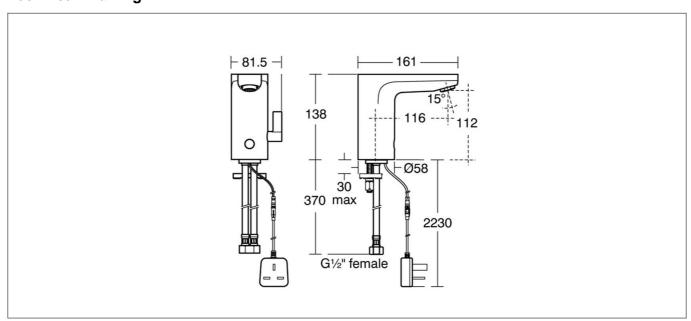

## **Technical Drawing**

Dimensions: All measurements are in millimetres and are subject to normal manufacturing variations