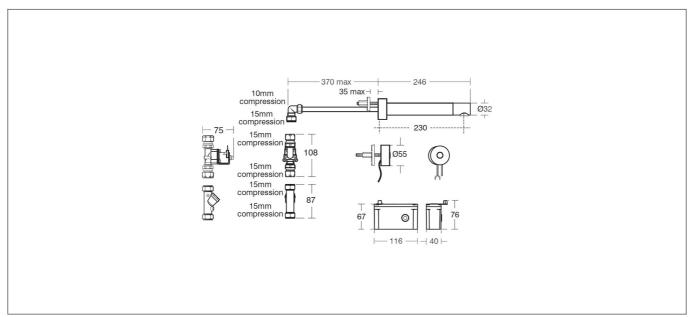

## **Technical Drawing**

Dimensions: All measurements are in millimetres and are subject to normal manufacturing variations

Due to a continuing development programme to improve design and performance, we reserve all rights to vary specifications without prior notice. Please note, all accessories are for photographic purposes only.

## **Specification**

| Product Guarantee:       | 5 Years             |
|--------------------------|---------------------|
| Barcode:                 | 4015413305686       |
| Material:                | Brass               |
| Tap Pressure:            | Low - High Pressure |
| Min Operating Pressure:  | 0.5 bar             |
| Approvals:               | WRAS Approved       |
| Projection (mm):         | 230                 |
| Flow Rate 3 Bar (L/min): | 3.7                 |
| Colour:                  | Chrome              |
|                          |                     |