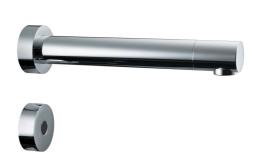

## **Technical Datasheet**

Product Code: BAA4183AA

Product Description: Sensorflow 21 Tubular 23cm Panel Mounted Spout & Sensor, Mains

## **Key Features**

- Wide-ranging brassware collection with modern expressive design
- Manufactured from high quality brass
- Coated in a luxury chrome finish
- 'No touch' operation improves the hygiene of the washroom
- · Features a remote panel sensor & anti-splash aerated outlet
- WRAS Approved