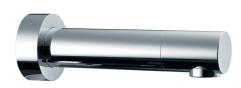

## **Technical Datasheet**

Product Code: BAA4180AA

Product Description: Sensorflow 21 Tubular 15cm Panel Mounted Spout & Sensor, Mains

## **Key Features**

- Wide-ranging brassware collection with modern expressive design
- Manufactured from high quality brass
- Coated in a luxury chrome finish
- Includes infrared sensor for hygienic no touch operation
- Suitable for commercial & household properties