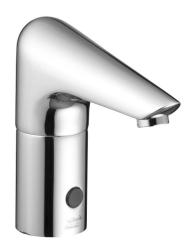

## **Technical Datasheet**

Product Code: BAA4172AA

Product Description: Sensorflow 21 Washbasin Tall Spout Integral Sensor, Link

## **Key Features**

- Wide-ranging bathroom brassware collection with modern expressive design
- Manufactured from high quality brass
- Coated in a luxury chrome finish
- Anti vandal laminar flow outlet