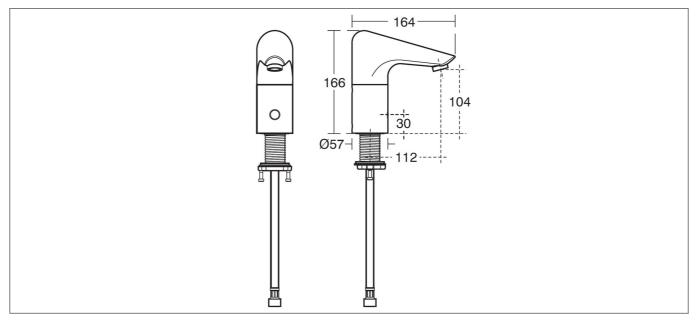

## **Technical Drawing**

Dimensions: All measurements are in millimetres and are subject to normal manufacturing variations

Due to a continuing development programme to improve design and performance, we reserve all rights to vary specifications without prior notice. Please note, all accessories are for photographic purposes only.

## **Specification**

| Product Guarantee:       | 5 Years             |
|--------------------------|---------------------|
| Barcode:                 | 4015413305570       |
| Material:                | Brass               |
| Made In the UK:          | Yes                 |
| Tap Pressure:            | Low - High Pressure |
| Min Operating Pressure:  | 0.1 Bar             |
| Waste Included:          | No                  |
| Number Of Tap Holes:     | 1                   |
| Approvals:               | WRAS Approved       |
| Projection (mm):         | 164                 |
| Flow Rate 3 Bar (L/min): | 3.7                 |
| Colour:                  | Chrome              |
|                          |                     |