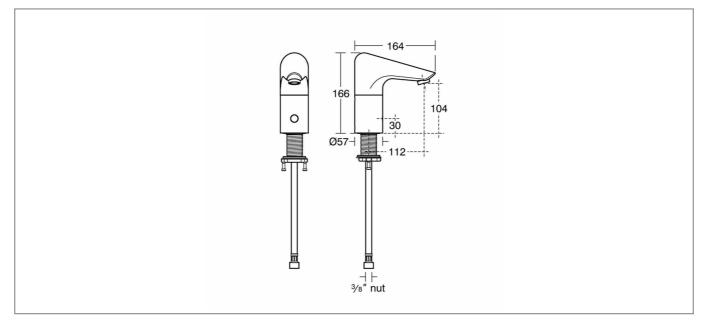

## **Technical Drawing**

Dimensions: All measurements are in millimetres and are subject to normal manufacturing variations

Due to a continuing development programme to improve design and performance, we reserve all rights to vary specifications without prior notice. Please note, all accessories are for photographic purposes only.

## **Specification**

| Product Guarantee:      | 5 Years             |
|-------------------------|---------------------|
| Barcode:                | 4015413305563       |
| Material:               | Brass               |
| Made In the UK:         | No                  |
| Tap Pressure:           | Low - High Pressure |
| Min Operating Pressure: | 1 Bar               |
| Waste Included:         | No                  |
| Number Of Tap Holes:    | 1                   |
| Approvals:              | WRAS Approved       |
| Projection (mm):        | 112                 |
| Colour:                 | Chrome              |
|                         |                     |