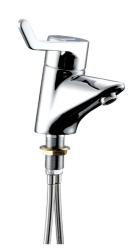

## **Technical Datasheet**

Product Code: BAA4169AA

Product Description: Contour 21 Washbasin Mixer Thermostatic 1 hole Copper Tails

## **Specification**

| Product Guarantee: | 5 Years              |
|--------------------|----------------------|
| Barcode:           | 4015413303743        |
| Material:          | Brass                |
| Handle Type:       | Lever                |
| Tap Pressure:      | Low - High Pressure  |
| Waste Included:    | No                   |
| Approvals:         | WRAS & TMV3 Approved |
| Projection (mm):   | 100                  |
| Colour:            | Chrome               |

## **Key Features**

- Wide-ranging brassware collection with modern expressive design
- Manufactured from high quality brass
- · Coated in a luxury chrome finish
- · Features lever control for a flawless level flow
- Suitable for use in healthcare and less abled bathrooms