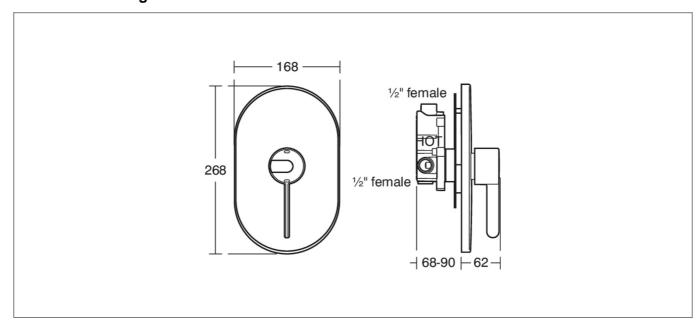

## **Technical Drawing**

## **Specification**

| Product Guarantee:      | 5 Years                |
|-------------------------|------------------------|
| Barcode:                | 4015413305013          |
| Material:               | Brass                  |
| Handle Type:            | Lever                  |
| Tap Pressure:           | Medium - High Pressure |
| Min Operating Pressure: | 0.2 Bar                |
| Approvals:              | WRAS & TMV3 Approved   |
| Projection (mm):        | 62                     |
| Colour:                 | Chrome                 |