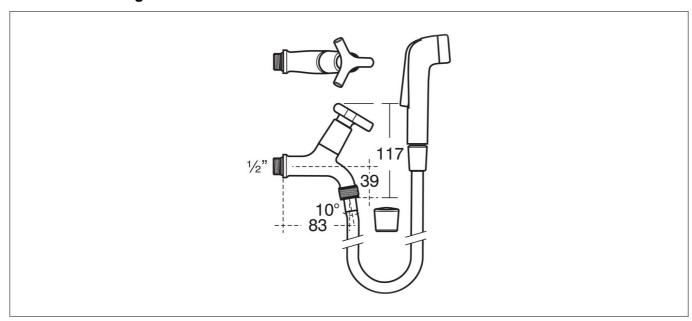

## **Technical Drawing**

Dimensions: All measurements are in millimetres and are subject to normal manufacturing variations.

## **Specification**

| •                          |                     |
|----------------------------|---------------------|
| Product Guarantee:         | 5 Years             |
| Barcode:                   | 3800861056416       |
| Material:                  | Brass               |
| Made In the UK:            | Yes                 |
| Handle Type:               | Crosshead           |
| Tap Pressure:              | Low - High Pressure |
| Min Operating Pressure:    | 0.4 Bar             |
| Waste Included:            | No                  |
| Number Of Tap Holes:       | 1                   |
| Projection (mm):           | 83                  |
| Flow Rate 0.5 Bar (L/min): | 3                   |
| Flow Rate 3 Bar (L/min):   | 8                   |
| Colour:                    | Chrome              |
|                            |                     |