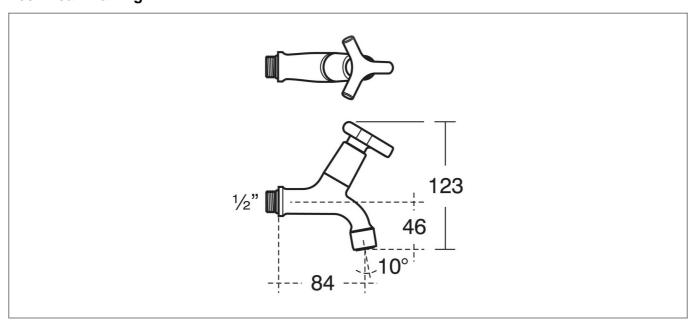

## **Technical Drawing**

Dimensions: All measurements are in millimetres and are subject to normal manufacturing variations

## **Specification**

| -                          |               |
|----------------------------|---------------|
| Product Guarantee:         | 5 Years       |
| Barcode:                   | 3800861056409 |
| Material:                  | Brass         |
| Made In the UK:            | Yes           |
| Handle Type:               | Crosshead     |
| Tap Pressure:              | Low Pressure  |
| Min Operating Pressure:    | 0.4 Bar       |
| Waste Included:            | No            |
| Number Of Tap Holes:       | 2             |
| Projection (mm):           | 84            |
| Flow Rate 0.5 Bar (L/min): | 2             |
| Flow Rate 3 Bar (L/min):   | 3.2           |
| Colour:                    | Chrome        |
|                            |               |