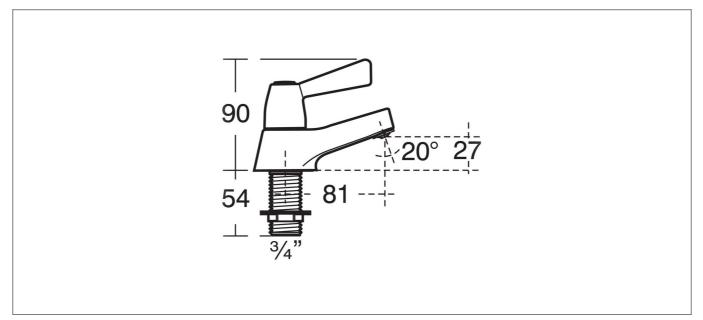

## **Technical Drawing**

Dimensions: All measurements are in millimetres and are subject to normal manufacturing variations.

Due to a continuing development programme to improve design and performance, we reserve all rights to vary specifications without prior notice. Please note, all accessories are for photographic purposes only.

## **Specification**

| Product Guarantee:   | 5 Years       |
|----------------------|---------------|
| Barcode:             | 3800861056447 |
| Material:            | Brass         |
| Handle Type:         | Lever         |
| Number Of Tap Holes: | 2             |
| Projection (mm):     | 81            |
| Colour:              | Chrome        |
|                      |               |