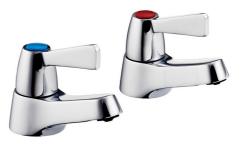

## **Technical Datasheet**

Product Code: B1680AA

Product Description: Armitage Shanks Alterna 21 Bath Pillars

## **Key Features**

- Sleek lines add an element of style to your bathroom
- Manufactured from high quality brass
- Coated in a luxury chrome finish
- Features dual lever control for a flawless level flow