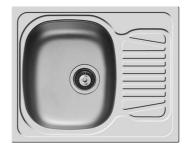

## **Technical Datasheet**

Product Code: 989100132501

Product Description: Pyramis Sparta 62 x 50mm 1 Bowl & 1 Reversible Drainer Kitchen Sink

## **Specification**

| Product Guarantee:   | 25 Years        |
|----------------------|-----------------|
| Barcode:             | 5201217032128   |
| Projection (mm):     | 620             |
| Material:            | Stainless Steel |
| Style:               | Modern          |
| Shape:               | Rectangular     |
| Number Of Tap Holes: | 1               |

## **Key Features**

- Wide-ranging bathroom furniture collection with modern expressive design
- Manufactured from high quality stainless steel
- Features 1 tap hole suitable for mono bath mixers
- · Reversible drainer position for maximum flexibility
- Manufactured From High Quality Stainless Steel
- Other Sizes & Styles Are Also Available In This Range