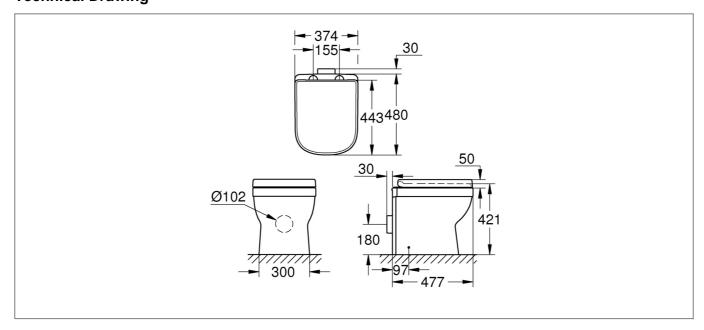

## **Technical Drawing**

## **Specification**

| •                     |                |
|-----------------------|----------------|
| Product Guarantee:    | 5 Years        |
| Barcode:              | 4005176484469  |
| Packaged Weight (kg): | 49.268 kg      |
| Material:             | Vitreous China |
| Projection:           | 480            |
| Style:                | Modern         |
| Includes Seat:        | Yes            |
| Seat Type:            | Soft Close     |
|                       |                |