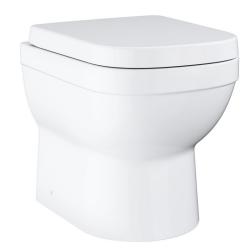

## **Technical Datasheet**

Product Code: 91239555000

Product Description: Grohe 39555000 Euro Ceramic FS SC Bundle

## **Key Features**

- Soft round edges to give your room a relaxing feel
- Manufactured from high quality white vitreous china
- Wall hung pan maximises floor space & makes cleaning easier
- Includes soft close seat for added safety feature
- Matching sanitaryware is also available in the Euro Ceramic range