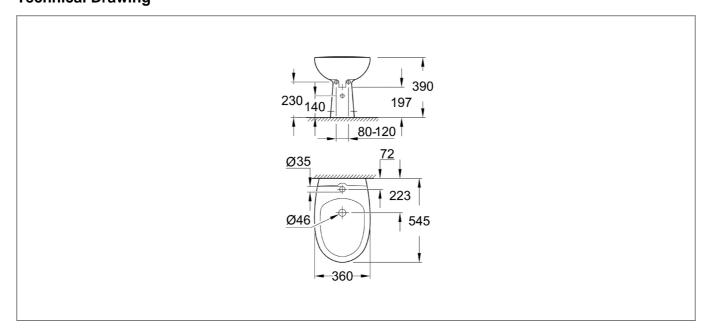

us China |
| Style:                   | Contemporary   |
| Range Name:              | Bau Ceramic    |
| Shape:                   | Round          |
| Colour:                  | White          |
| Barcode:                 | 4005176406294  |
| Packaged Weight (kg):    | 16.5 kg        |
| Packaged Length (Metre): | 0.56           |
| Packaged Width (Metre):  | 0.38           |
| Packaged Height (Metre): | 0.415          |
|                          |                |



## **Key Features**

- Create an aesthetic that is part of the constantly evolving contemporary style of present day
- Manufactured from high quality vitreous china
- Features 1 punched tap hole for bidet mixer use
- Overflow hole included to prevent bathroom accidents
- Complete with fixation set

## **Technical Drawing**