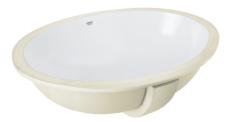

## **Technical Datasheet**

Product Code: 91239423000

Product Description: Grohe Bau Ceramic 550mm Undercounter Washbasin

## **Key Features**

- · Wide-ranging bathroom ceramic collection with modern expressive design
- · Manufactured from high quality white vitreous china
- Ideal for use with tall or extended mono basin mixer
- Space saving design ideal for under countertop mounting
- Matching sanitaryware are also available in the Bau Ceramic range