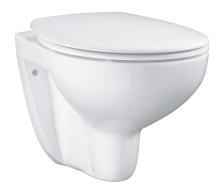

## **Technical Datasheet**

Product Code: 91239351000

Product Description: Grohe 39351000 Bau Ceramic WC Set SC

## **Key Features**

- Wide-ranging bathroom furniture collection with modern expressive design
- Manufactured from high quality white vitreous china
- Wall hung pan creates the illusion of more floor space
- Rimless technology makes it easier to clean & maintain
- Includes soft close seat for minimal noise & added safety measure