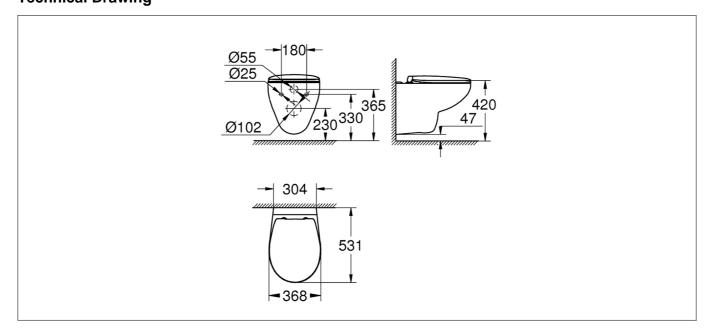

tion**

| Product Guarantee:    | 5 Years        |
|-----------------------|----------------|
| Barcode:              | 4005176450006  |
| Packaged Weight (kg): | 18.5 kg        |
| Material:             | Vitreous China |
| Projection:           | 531            |
| Style:                | Modern         |
| Includes Seat:        | Yes            |
| Seat Type:            | Soft Close     |
|                       |                |



## **Key Features**

- Wide-ranging bathroom furniture collection with modern expressive design
- Manufactured from high quality white vitreous china
- Wall hung pan creates the illusion of more floor space
- Rimless technology makes it easier to clean & maintain
- Includes soft close seat for minimal noise & added safety measure

## **Technical Drawing**