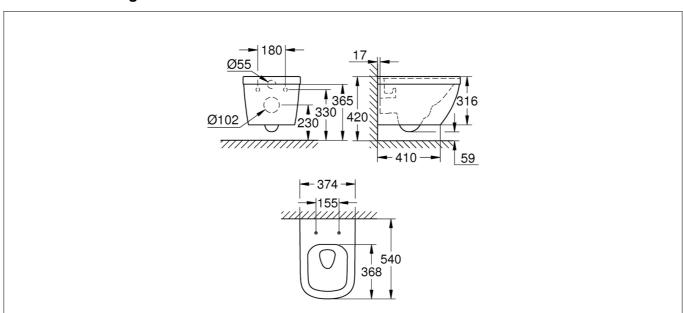

## **Technical Drawing**

Dimensions: All measurements are in millimetres and are subject to normal manufacturing variations.