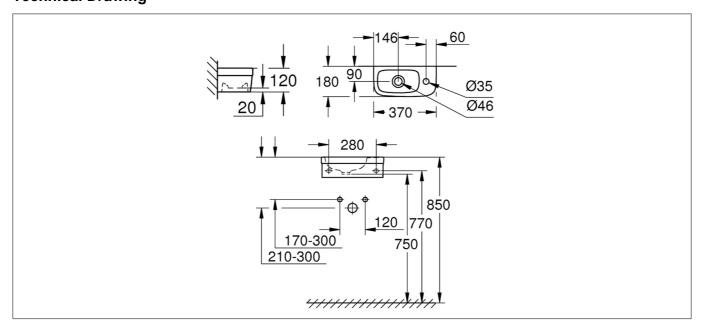

## **Technical Drawing**

## **Specification**

| •                    |               |
|----------------------|---------------|
| Product Guarantee:   | 5 Years       |
| Barcode:             | 4005176418341 |
| Projection (mm):     | 180           |
| Material:            | Ceramic       |
| Style:               | Modern        |
| Shape:               | Rectangular   |
| Number Of Tap Holes: | 1             |