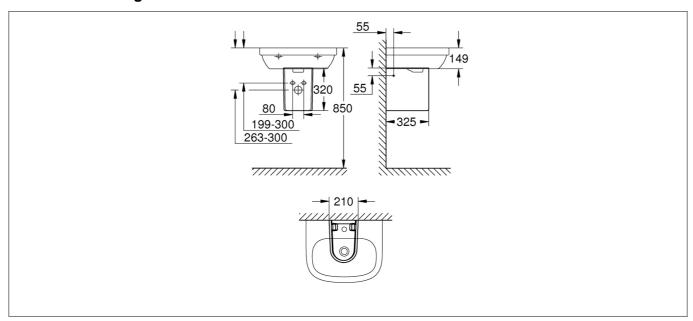

| Modern         |
| Range Name:              | Euro Ceramic   |
| Shape:                   | Round          |
| Colour:                  | Alpine White   |
| Barcode:                 | 4005176407130  |
| Packaged Weight (kg):    | 10.2 kg        |
| Packaged Length (Metre): | 0.34           |
| Packaged Width (Metre):  | 0.25           |
| Packaged Height (Metre): | 0.36           |
|                          |                |



## **Key Features**

- Wide-ranging bathroom ceramic collection with modern expressive design
- Manufactured from high quality vitreous china
- · Space saving design ideal for wall mounting
- Designed to help conceal unsightly pipework
- Complete with invisible fixation set
- Matching sanitaryware are also available in the Euro range

## **Technical Drawing**