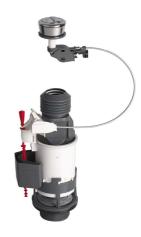

## **Technical Datasheet**

Product Code: 70010120446

Product Description: Wirquin 10120446 1.1/2 & 2" Dual Flush Valve

## **Key Features**

- Fits both 1.5" & 2" outlets
- Manufactured from high quality materials
- Features dual flush push button function
- Adjustable overflow (240 to 270mm)