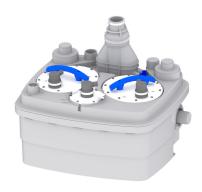

## **Technical Datasheet**

Product Code: 5576103

Product Description: SaniCUBIC 2 Classic Heavy Duty Pump (6103)

## **Key Features**

- New design with easily removable motor for servicing & maintenance
- Manufactured from quality materials
- Alternate activation ensures even wear of motors
- Load balanced twin macerator pumps for failsafe system