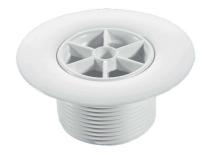

## **Technical Datasheet**

Product Code: 372STW85WH

Product Description: McAlpine STW85WH - 1.1/2" Standard Shower Waste - 85mm White Plastic STW85WH

## **Key Features**

- Available In 70 Or 85Mm Sizes
- Suitable For All 11/2" Shower Traps
- Suit Trays With A Maximum Thickness Of 22Mm