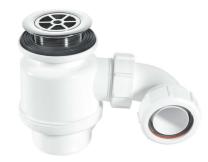

## **Technical Datasheet**

Product Code: 370STW4RB

Product Description: McAlpine STW4RB Resealing Trap CP/Brass (40bx) STW4-RB

## **Key Features**

- Available In White Or Chrome Plated Plastic, Or Chrome Plated Brass
- Suitable For Shower Trays With A 50Mm Waste Hole
- 50Mm Water Seal
- 11/2" Bsp Thread
- Supplied With 95° Bend Bsp Coupling Nut X 11/2" Multifit
- Waste Grid And Dip Tube Removable To Facilitate Easy Cleaning
- Flow Rate 54 L/Min When Tested Under A Constant 120Mm Head Of Water In Accordance With Clause 5 Of B
- Overall Height 118Mm