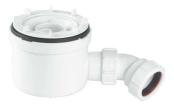

## **Technical Datasheet**

Product Code: 370ST90-HP2B

Product Description: McAlpine 50mm Water Seal Trap Body with 1.1/2" Multifit Outlet ST90-HP2B

## **Key Features**

- 50Mm Water Seal
- Supplied With 135° Bend Bsp Coupling Nut X 11/2" Multifit
- Height Of Trap Body Is 85Mm