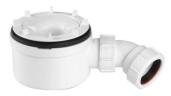

## **Technical Datasheet**

Product Code: 370ST90-70B

Product Description: McAlpine 50mm Water Seal Trap Body with 1.1/2" Multifit Outlet ST90-70B

## **Key Features**

- 50Mm Water Seal
- Supplied With 135° Bend Bsp Coupling Nut X 11/2" Multifit
- Height Of Trap Body Is 76Mm