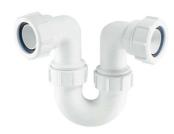

## **Technical Datasheet**

Product Code: 370SR10

Product Description: McAlpine 1.1/4" x 75mm Water Seal Running Tubular Swivel 'P' Trap with Multifit

**Outlet SR10** 

## **Key Features**

- 75mm Water Seal
- Manufactured in polypropylene
- Multifit compression outlet suits all plastic, copper & lead pipe
- Conforms to Bs En 274-1:2002
- Available in 11/4", 11/2" & 2" sizes