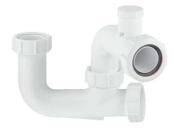

## **Technical Datasheet**

Product Code: 370L10V

Product Description: McAlpine 1.1/2" x 75mm Water Seal: Anti-Syphon (Silentrap): Multifit Outlet Bath Trap

L<sub>10</sub>V

## **Key Features**

- 75Mm Water Seal
- 1½" Multifit Compression Outlet Suits All Plastic, Copper And Lead Pipe
- Suitable For Use With Mcalpine Bath Wastes
- Manufactured In Polypropylene
- Conforms To Bs En 274-1:2003