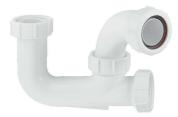

## **Technical Datasheet**

Product Code: 370L10

Product Description: McAlpine 1.1/2" x 75mm Water Seal Multifit Outlet Bath Trap L10

## **Key Features**

- 75Mm Water Seal
- 1½" Multift Compression Outlet Suits All Plastic, Copper And Lead Pipe
- Suitable For Use With Mcalpine Bath Wastes
- Manufactured In Polypropylene
- Conforms To Bs En 274-1:2002