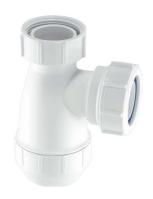

## **Technical Datasheet**

Product Code: 370E10

Product Description: McAlpine E10 1.1/4in Bottle Trap (60bx)(2100p) E10

## **Key Features**

- 50Mm Water Seal
- 1¼" Multifit Compression Outlet Suits All Plastic, Copper And Lead Pipe
- Manufactured In Polypropylene
- Conforms To Bs En 274-1:2002