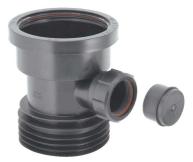

## **Technical Datasheet**

Product Code: 370DC1-BL-BO

Product Description: McAlpine DC1-BL-BO - Drain Connector with Boss - Black DC1-BL-BO

## **Key Features**

- Available In Black And Grey
- Ideal For Low Level Connections
- 1¼" Universal Vent Boss
- Include Blank Cap
- Should Only Be Fitted On Ground Floor Due To A Reduction In The Internal Outlet Diameter Of The Boss
- Manufactured In Polypropylene