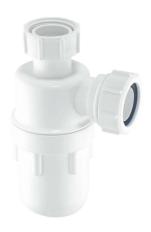

## **Technical Datasheet**

Product Code: 370C10

Product Description: McAlpine 11/2" Bottle Trap C10

## **Key Features**

- Available In 11/4" And 11/2" Sizes
- 75Mm Water Seal
- Multifit Compression Outlet Suits All Plastic, Copper And Lead Pipe
- Manufactured In Polypropylene
- Conforms To Bs En 274-1:2002