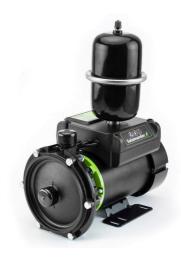

## **Technical Datasheet**

Product Code: 347RP120SU

Product Description: Salamander RP120SU 3.6 Bar Single Universal Centrifugal Shower Pump & Whole

House

## **Key Features**

- Compact in size designed to fit into tight spaces
- Manufactured from high quality black plastic
- Must not be connected directly to mains water supply
- Designed for single outlets ONLY
- Fitted with antivibration couplers to minimize vibration to pipe work